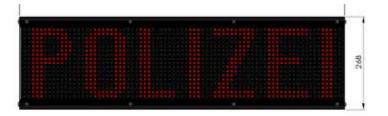

## **PRODUCT FEATURES OF THE ASG BIG 7x1:**

- combination of 7 modules to form a large display
- full matrix with a total of 77x17, i.e. 1309 high-power LEDs
- type height 195 mm
- type width 923 mm
- 12 V supply voltage
- control CiA447
- for installation in the interior of the vehicle
- universal mechanical connection options on the strut profile
- possibility of text display in red, yellow and red/yellow