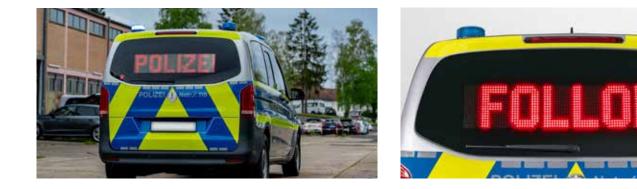

## Takedown display ASG Big

In certain situations, it is helpful if emergency services can use an oversized takedown or information display in order to get the attention of other road users. Typical examples are larger distances between special vehicles and following vehicles on motorways, extremely unfavourable weather conditions or informing vehicles on several lanes from the hard shoulder. For these applications, the ASG Big, mounted from inside onto the tailgate, can be used.

photo: Fa. Binz | www.MeFotografie.com