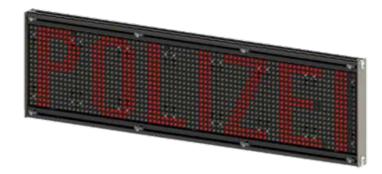

## **PRODUCT FEATURES OF THE ASG BIG 7x1:**

- combination of 7 modules to form a large display
- full matrix with a total of 77x17, i.e. 1309 high-power LEDs
- type height 195 mm
- type width 923 mm
- 12 V supply voltage
- control CiA447
- for installation in the interior of the vehicle
- universal mechanical connection options on the strut profile
- possibility of text display in red, yellow and red/yellow