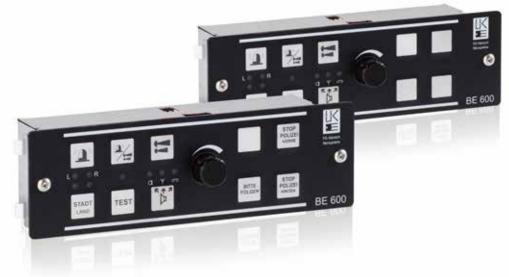

## **BE 600 control unit**

The BE 600 control unit ensures reliable and easy operation of the warning systems and provides maximum flexibility. Through a total of 10 buttons operation of the basic functions and other additional functions is provided.

## **PRODUCT FEATURES:**

- 10 buttons to control the functions
- public address, playback, connection of incoming radio signals to the exterior loudspeakers with adjustable volume
- all buttons have backlighting and activation control
- free buttons, partly with option to lock the beacons
- four control lights for function monitoring
- acoustic control signal for take down display (police version)
- more predefined variations already available
- fitting dimensions for DIN vehicle radio shaft