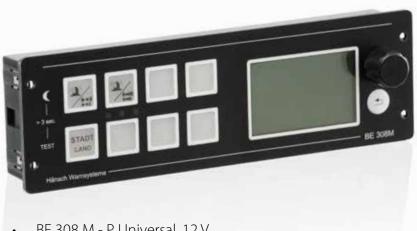

#### Variations of BE 308 M Universal:

BE 308 M - P Universal, 12 V

| Homologation: (Germany and international) control units BE 300 |                          |  |
|----------------------------------------------------------------|--------------------------|--|
| EMC according to ECE-R 10:                                     | E1) 10R-04 6703          |  |
| Technical data                                                 |                          |  |
| Weight:                                                        | 160 g                    |  |
| Dimensions:                                                    | 180 x 52 x 24 mm (WxHxD) |  |