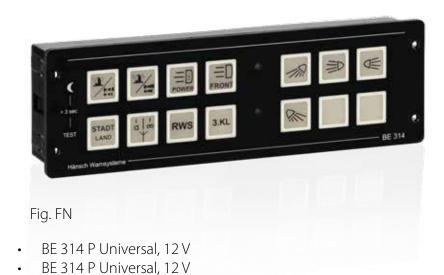

rsal, 12 V or 24 V

For more information, please contact our customer service.

#### Variations of BE 308 M Universal:



BE 308 M - P Universal, 12 V

| Homologation: (Germany and international) control units BE 300 |                          |  |
|----------------------------------------------------------------|--------------------------|--|
| EMC according to ECE-R 10:                                     | E1) 10R-04 6703          |  |
| Technical data                                                 |                          |  |
| Weight:                                                        | 160 g                    |  |
| Dimensions:                                                    | 180 x 52 x 24 mm (WxHxD) |  |



# Universal control unit

### Variations of BE 314 Universal:



### Variations of HBE 300 Universal:



- HBE 300 FN Universal, 12 V
- HBE 300 FN Universal, 24 V

A selection of buttons/button laminations is included, more button caps available. Except for the basic buttons, all others are freely exchangeable and configurable.

| Homologation: (Germany and international) control units BE 300 |                          |  |
|----------------------------------------------------------------|--------------------------|--|
| EMC according to ECE-R 10:                                     | E1) 10R-04 6703          |  |
| Technical data                                                 |                          |  |
| Weight:                                                        | 160 g                    |  |
| Dimensions: