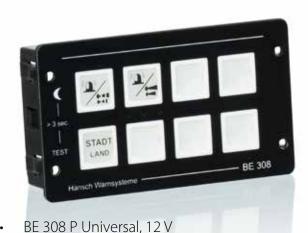

### Variations of BE 308 Universal:

| Technical data |                         |  |
|----------------|-------------------------|--|
| Weight:        | 140 g                   |  |
| Dimensions:    | 93 x 52 x 24 mm (WxHxD) |  |