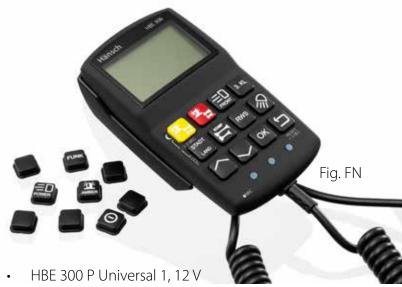

### Variations of HBE 300 Universal:

- HBE 300 FN Universal, 12 V
- HBE 300 FN Universal, 24 V

A selection of buttons/button laminations is included, more button caps available. Except for the basic buttons, all others are freely exchangeable and configurable.